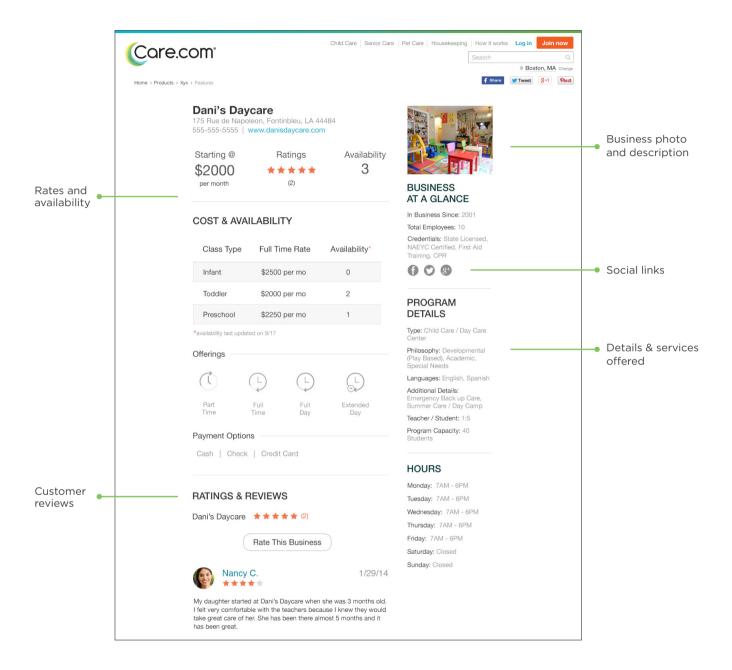

# Build your profile

Attract families with a custom profile that includes detailed information including your competitive rates, availability, hours, customer reviews, payment options, number of employees, awards and accreditations, and unique offerings.

Whether it's child care or senior care, pet care or housekeeping, your custom profile provides families with a complete snapshot.

Listen to what our current partners are saying

Our experience with Care.com was better than any other referral group we have used.