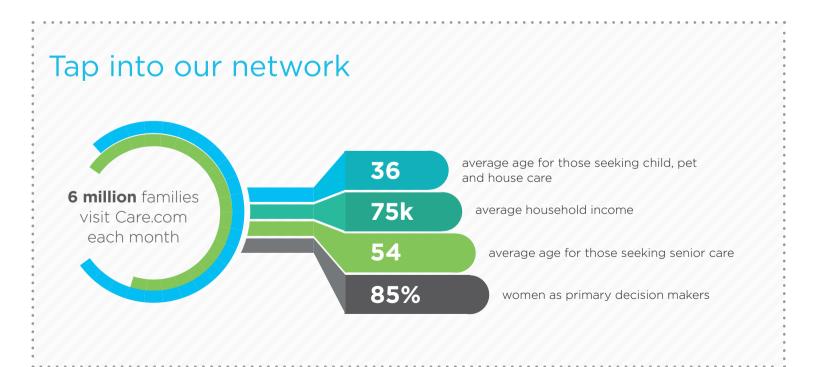

# Broaden your customer base

Every month, millions of families come to Care.com in search of care services for every aspect of their lives—from child care to senior care. We can help you pinpoint the customers you are looking for.